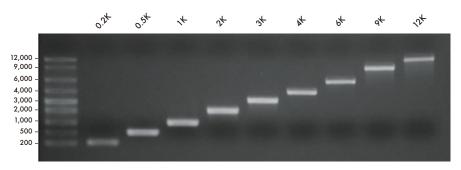

## **Custom-designed RNA ladder** covering a broad range from 0.2 to 12 kb

Our custom RNA ladder service provides a selection of nine single-stranded RNAs, ranging from 0.2 to 12kb. All ssRNAs are synthesized through in vitro transcription, ensuring accuracy and reliability. This service provides a valuable option for tailoring the size of single-stranded RNAs according to your requirements for RNA determination in native agarose gel electrophoresis. Visualization can be achieved using UV light following ethidium bromide staining or nucleic acid safety dye staining. Notably, it serves as a dependable size standard for single-stranded RNAs on native agarose gels.

## **Specification**

A customized RNA ladder can be tailored to meet your specific needs, ranging from 200 nt ,500 nt ,1,000 nt ,2,000 nt ,3,000 nt ,4,000 nt ,6,000 nt,9,000 nt to 12,000 nt, Tailor your research by choosing the desired number of bands for your specific needs.

• Figure 2: 100 ng RNA ,1% TAE agarose gel

## **Advantages**

• Flexible selection of fragment sizes and band numbers

Customers can choose specific RNA sizes (e.g., 3 kb, 6 kb, 9 kb only).

2 Supports long RNA up to 12 kb

While most commercial ladders go up to 9 kb, Croyez provides RNA ladders extending to 12 kb.