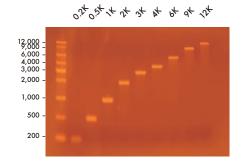

## **Custom-designed RNA ladder** covering a broad range from 0.2 to 12 kb

Our custom RNA ladder service provides a selection of nine single-stranded RNAs, ranging from 0.2 to 12kb. All ssRNAs are synthesized through in vitro transcription, ensuring accuracy and reliability. This service provides a valuable option for tailoring the size of single-stranded RNAs according to your requirements for RNA determination in native agarose gel electrophoresis. Visualization can be achieved using UV light following ethidium bromide staining or nucleic acid safety dye staining. Notably, it serves as a dependable size standard for single-stranded RNAs on native agarose gels.

## **Specification**

A customized RNA ladder can be tailored to meet your specific needs, ranging from 200 nt ,500 nt ,1,000 nt ,2,000 nt ,3,000 nt ,4,000 nt ,6,000 nt,9,000 nt to 12,000 nt, Tailor your research by choosing the desired number of bands for your specific needs.

• Figure 2: 100 ng RNA ,1% TAE agarose gel

## **Advantages**

• Flexible selection of fragment sizes and band numbers

Customers can choose specific RNA sizes (e.g., 3 kb, 6 kb, 9 kb only).

2 Supports long RNA up to 12 kb

While most commercial ladders go up to 9 kb, Croyez provides RNA ladders extending to 12 kb.