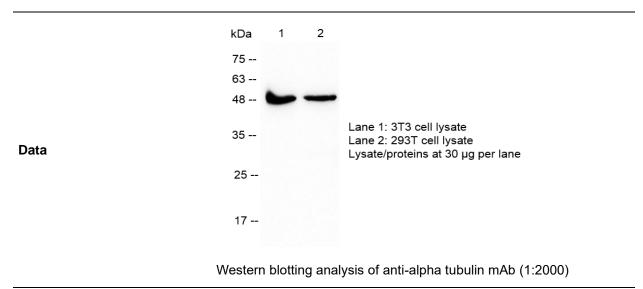

## Mouse anti-alpha tubulin mAb, clone 82-1

v. 230201

| Catalog number   | C06002-100UL / C06002-1000UL                                                                                                                                                                          |
|------------------|-------------------------------------------------------------------------------------------------------------------------------------------------------------------------------------------------------|
| Package          | 100 μL / 1000 μL                                                                                                                                                                                      |
| Description      | Tubulin is the major building block of microtubules. Tubulin is a heterodimer that consist of alpha-tubulin and beta-tubulin. Both subunit have molecular weight of 50 kDa.                           |
| Product type     | Monoclonal, clone 82-1                                                                                                                                                                                |
| Concentration    | Lot dependent                                                                                                                                                                                         |
| Immunogen        | Recombinant alpha tubulin protein                                                                                                                                                                     |
| Host             | Mouse                                                                                                                                                                                                 |
| Reactivity       | Mouse, human, hamster, monkey                                                                                                                                                                         |
| Conjugation      | N/A                                                                                                                                                                                                   |
| Isotype          | IgG2a kappa                                                                                                                                                                                           |
| Purity           | >95% (SDS-PAGE)                                                                                                                                                                                       |
| Form             | Liquid                                                                                                                                                                                                |
| Storage buffer   | Phosphate Buffered Saline containing 0.01% thimerosal, pH 7.4.                                                                                                                                        |
| Storage          | Store at 4°C for at least 6 months.  Store at -20°C for long-term preservation. Avoid repeated freeze/thaw cycles.  Suggestion: Divide antibody into several vials. Keep only vials for usage at 4°C. |
| Application      | ELISA, WB, IFA                                                                                                                                                                                        |
| Application Note | N/A                                                                                                                                                                                                   |
| Manual           | Application Dilution factor  ELISA 1:5000-20000  WB 1:1000-10000  IFA 1:200-1000  Note: Application concentration may be various determined by the end user.                                          |