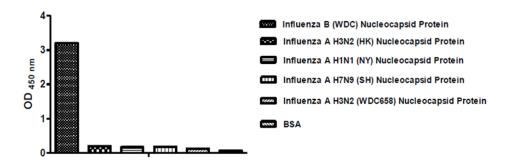

Data

ELISA titration of Anti-Influenza B virus NP Antibody [clone IB06]

ELISA assay of Anti-Influenza B virus NP Antibody [clone IB06]

For Research Use Only.