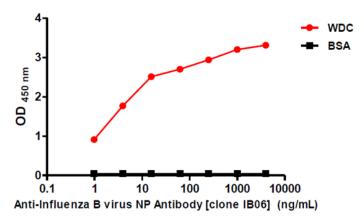

Data

ELISA titration of Anti-Influenza B virus NP Antibody [clone IB06]

ELISA assay of Anti-Influenza B virus NP Antibody [clone IB06]

For Research Use Only.