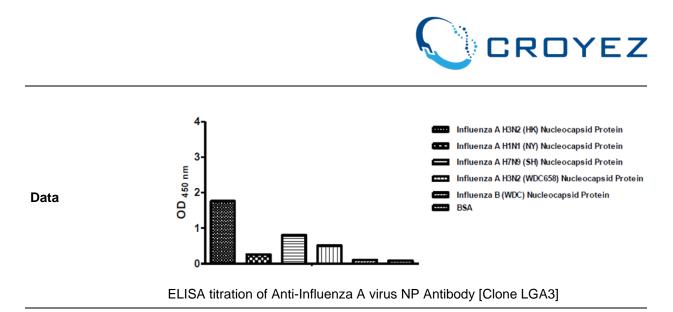

## Anti-Influenza A virus NP Antibody [Clone LGA3]

v. 230101

| Catalog number   | C10031-bulk / C10031-100UG                                                                                                                                                                                                                                                                                           |                                                                          |  |
|------------------|----------------------------------------------------------------------------------------------------------------------------------------------------------------------------------------------------------------------------------------------------------------------------------------------------------------------|--------------------------------------------------------------------------|--|
|                  |                                                                                                                                                                                                                                                                                                                      |                                                                          |  |
| Package          | Customized package / 100 µg                                                                                                                                                                                                                                                                                          |                                                                          |  |
| Description      | Human anti-influenza A virus NP antibody only recognizes nucleocapsid protein (NP) of influenza A viruses but not influenza B viruses. Influenza A viruses are RNA viruses, and their subtypes are labeled according to an H number (for the type of hemagglutinin) and an N number (for the type of neuraminidase). |                                                                          |  |
| Product type     | Recombinant Human IgG, clone LGA3                                                                                                                                                                                                                                                                                    |                                                                          |  |
| Concentration    | 1 mg/mL                                                                                                                                                                                                                                                                                                              |                                                                          |  |
| Immunogen        | N/A                                                                                                                                                                                                                                                                                                                  |                                                                          |  |
| Host             | N/A                                                                                                                                                                                                                                                                                                                  |                                                                          |  |
| Reactivity       | Recognize Influenza A virus NP in Lateral Flow and ELISA, when recombinant LGA3 antibody was paired with Anti-Influenza A virus NP Antibody [clone IA05] (cat. C10032).                                                                                                                                              |                                                                          |  |
| Conjugation      | N/A                                                                                                                                                                                                                                                                                                                  |                                                                          |  |
| Isotype          | IgG1                                                                                                                                                                                                                                                                                                                 |                                                                          |  |
| Purity           | >95% (SDS-PAGE)                                                                                                                                                                                                                                                                                                      |                                                                          |  |
| Form             | Liquid                                                                                                                                                                                                                                                                                                               |                                                                          |  |
| Storage buffer   | Phosphate Buffered Saline containing 0.03% Proclin 300, pH 7.4.                                                                                                                                                                                                                                                      |                                                                          |  |
| Storage          | Store at 4°C for two weeks.<br>Store at -20°C for one year.<br>Avoid repeated freeze/thaw cycles.                                                                                                                                                                                                                    |                                                                          |  |
| Application      | ELISA, CLIA, LFIA                                                                                                                                                                                                                                                                                                    |                                                                          |  |
| Application Note | N/A                                                                                                                                                                                                                                                                                                                  |                                                                          |  |
|                  | Application                                                                                                                                                                                                                                                                                                          | Dilution factor                                                          |  |
| Manual           | ELISA                                                                                                                                                                                                                                                                                                                | 1:5000-20000<br>concentration may be various determined by the end user. |  |
|                  |                                                                                                                                                                                                                                                                                                                      |                                                                          |  |